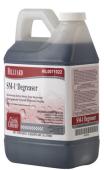

# SM-1® Degreaser

A concentrated, industrial degreaser designed for today's hard-toremove soils. SM-1 Degreaser is the perfect choice for tackling a variety of tough to clean surfaces. Use SM-1 Degreaser on concrete floors, air filters, exhaust hoods, walls, machine parts, and

#### HMIS (Concentrate/RTU)

Flammability = 0/0 Health = 2/0 Reactivity = 0/0

HIL0071022

Availability

6 - 1/2 Gallon Containers

Remove shipping cap and insert into Hillyard Cleaning Companion unit.

NOTICE: Test solution on inconspicuous area when using on a surface for first time. DO NOT PROCEED if adverse effects occur on paint, metal, or other surfaces.